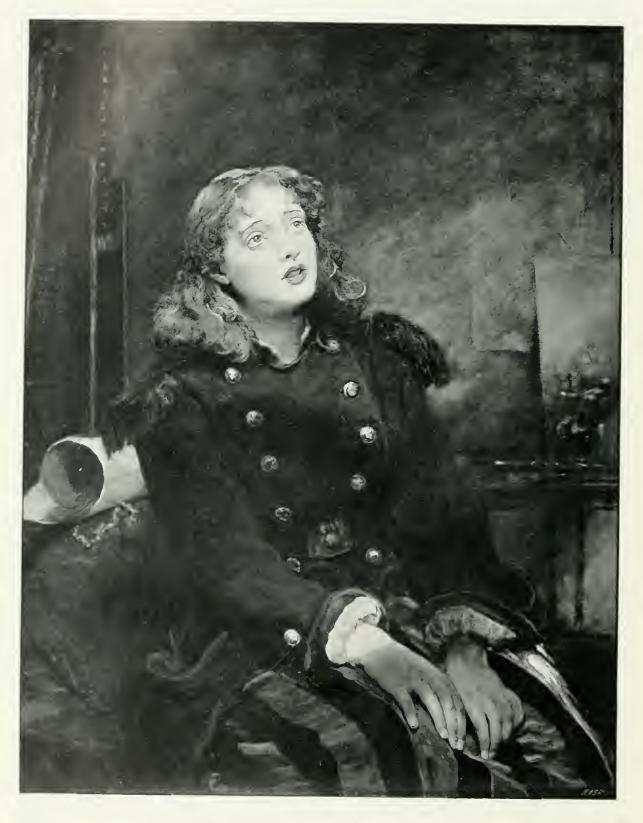

draperies, statues, and other details with such marvellous skill. Mr. Frank Dicksee would almost have seemed determined to compensate in rich colouring with his superbly-painted subject, "The Mirror," for the not wholly pleasant, if sympathetic, greenish-grey tone of colour in "The Confession," a picture in which there is a kind of sad fascination. Mr. G. F. Watts replaces his highly dramatic "Jonah" of last season with a wholly classical scene in his "Infancy of Jupiter." Mr. P. H. Calderon's graceful maiden, symbolising "Spring-time," is sweet in line and pure in expression, and both the "Pandora" of Mr. J. W. Waterhouse and "Aggravation" of Mr. Briton Riviere exhibit respectively the particular train of thought in which those painters indulge. Mr. V. U. Prinsep, in "La Révolution," sends as his Diploma work no unfitting specimen of his refined powers, and Sir John Gilbert, with his characteristic figure of "An Outpost," also helps the